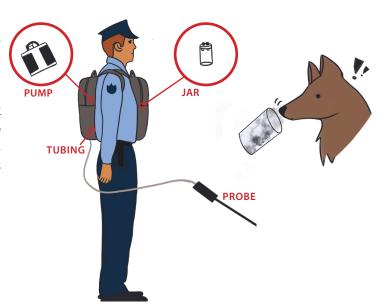

In need of a faster and more efficient way to detect, for example, drugs? With the help of the WatchGas Sampling Backpack, it is now possible to save up to 72 hours when taking samples. Whereas previously it was feasible to test only 3% of containers, with the WatchGas Sampling Backpack it is possible to test as much as 20% in the same timeframe. Because of its light weighted and easily transportable features, your mobility will increase extremely. Furthermore, it will not be necessary anymore to send your dog into containers. Just push the probe in the container and take your needed sample.

With the set, which consists of two high-quality backpacks, thorough measurements can be held. With only ten minutes, such a measurement has been made. One bag contains the pump, the other contains six jars with sterile cotton wool.

The purpose of the Sampling Backpack is to take quick and safe samples of, for example, containers. The pump supplied with the backpack can pump up to fifty litres of air into the sample container in four minutes. This comes down to approximately 12 litres per minute. You can choose how many litres of sample air the pump will draw.

## **Application Examples**

- Searching containers for drugs, money or whatever your dog is trained to find.
- Customs
- Police