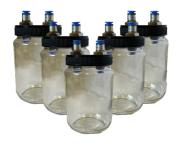

## ORDER INFORMATION

| Article           | Article Number |
|-------------------|----------------|
| Backpacks kit*    | 7179185        |
| Pump              | 7179186        |
| Glass jars        | 7179187        |
| Cotton wool balls | 7179188        |
| Probes            | 7179189        |
| Spare battery     | 7179190        |

<sup>\*</sup> The backpack kits consists of a set of two backpacks which are standard equipped with: one pump, one battery, one probe and one glass jar with cotton wool. The backpack can store up to six glass jars.

Additional glass jars 7179187

Contact WatchGas for availability

For more information

www.watchgas.eu info@watchgas.eu

Distributed by

WatchGas Sampling BackPack DS EN 26-04-21 v1.3 © 2021 WatchGas B.V.

WatchGas is dedicated to continuously improving its products. Therefore, the specifications and features mentioned in this datasheet are subject to change without prior notice.