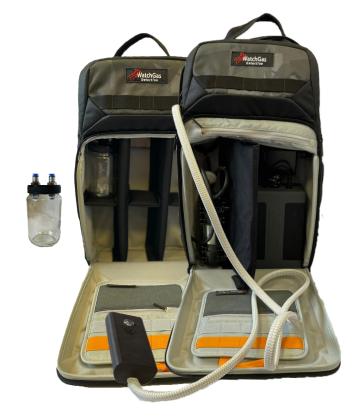

With the set, which consists of two high-quality backpacks, thorough measurements can be held. With only ten minutes, such a measurement has been made. One bag contains the pump, the other contains six jars with sterile cotton wool.

The purpose of the Sampling Backpack is to take quick and safe samples of, for example, containers. The pump supplied with the backpack can pump up to fifty litres of air into the sample container in four minutes. This comes down to approximately 12 litres per minute. You can choose how many litres of sample air the pump will draw.

<sup>\*</sup> The backpack kits consists of a set of two backpacks which are standard equipped with: one pump, one battery, one probe and one glass jar with cotton wool. The backpack can store up to six glass jars.