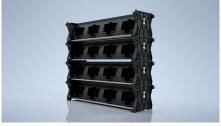

Mount charging cradle to desk or wall use recommended 4.8mm mounting screws

Stackable up to four chargers

It is also possible to charge up right