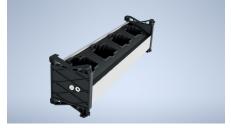

### **Description**

- 1. This product is designed to charge up to 4 WatchGas POLI Gas detectors at the same time.
- 2. Please use charger P/N:7177214.
- 3. After connecting slide in the POLI which is needed to be charged and connect Micro USB.

Mount charging cradle to desk or wall use recommended 4.8mm mounting screws

Stackable up to four chargers

It is also possible to charge up right