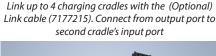

Mount charging cradle to desk or wall use recommended 4.8mm mounting screws

Stackable up to four chargers

It is also possible to charge up right