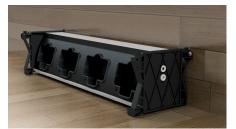

### **Description**

- 1. This product is designed to charge up to 4 WatchGas POLI Gas detectors at the same time.
- 2. Please use charger P/N:7177214.
- 3. After connecting slide in the POLI which is needed to be charged and connect Micro USB.

Mount charging cradle to desk or wall use recommended 4.8mm mounting screws

Stackable up to four chargers

It is also possible to charge up right