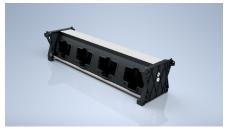

### **Description**

- 1. This product is designed to charge up to 4 WatchGas POLI Gas detectors at the same time.
- 2. Please use charger P/N:7177214.
- 3. After connecting slide in the POLI which is needed to be charged and connect Micro USB.

Please use charger P/N:7177214.

### **Warning**

Never charge a different Micro USB Device as the voltage is too high and could damage your device.

Connect the charger (P/N:7177214) to the input port

Only use Charger (P/N:7177214) in combination